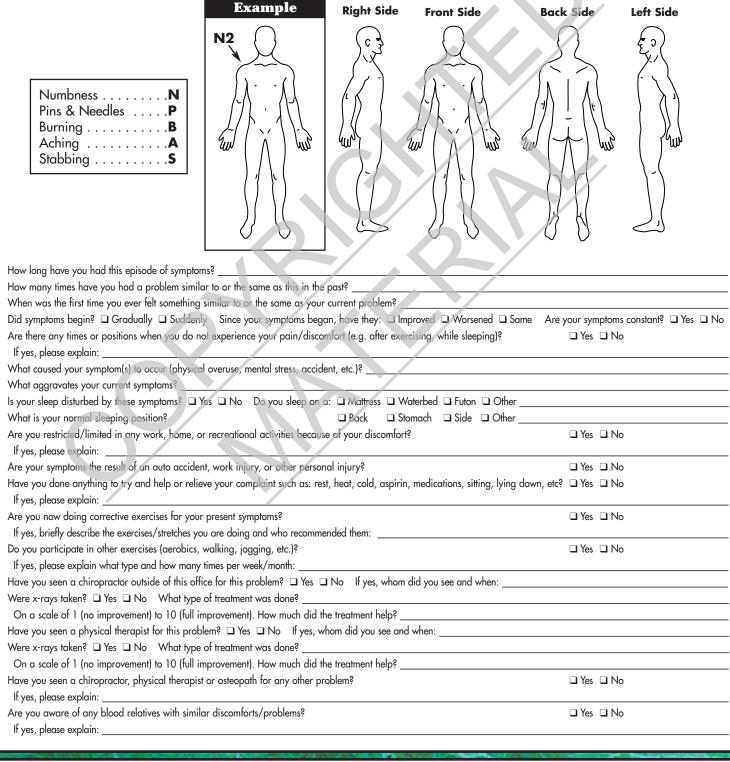

Please describe the character of your symptom(s). Some words often used include burning, tingling, aching, tired, numb, sharp, dull, stabbing, shooting, radiating, etc

Please mark area(s) of injury or discomfort as shown below in the example. Include degree of pain using a scale of 1 (discomfort) to 10 (extreme pain).